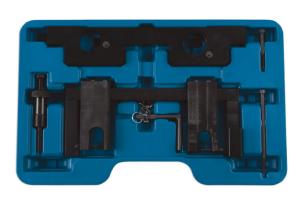

## **Engine Timing Tool Set - for BMW N20**

Specifically designed for the BMW N20 & N26 engines for dismantling and assembling intake and exhaust camshaft, as well as fixing the camshaft to TDC position.

## **Additional Information**

- Specifically designed for BMW 1.6 & 2.0L N20 & N26 engines.
- Equivalent to OEM 83 30 2 212 830 (component A), 83 30 2 212 831 (component B), 83 30 2 219 548 (component C), 11 9 340 (component D).
- · For chain driven petrol engines.
- · Designed for fixing the camshaft to TDC position.
- · For dismantling and assembling intake & exhaust camshaft.